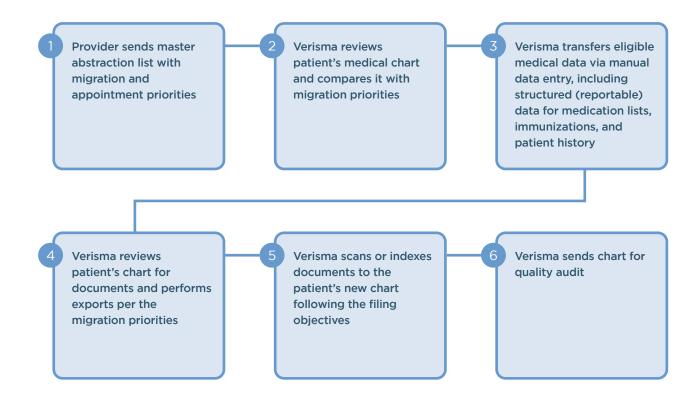

## **HOW IT WORKS**

Our process is custom-tailored to meet the specific requirements of each provider. These requirements are identified during implementation and outlined within a clearly defined scope of work.