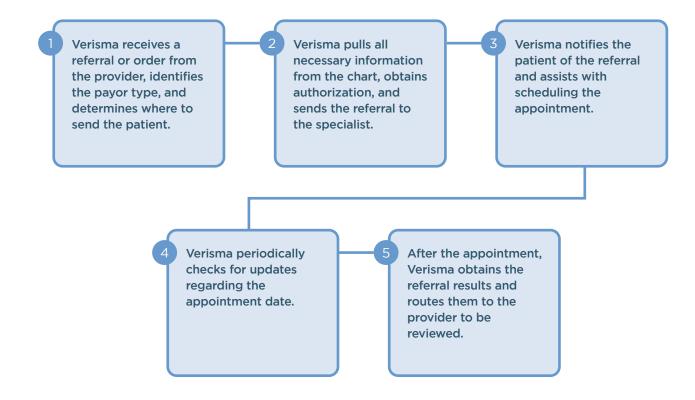

Appointments:** Simplify the process for both staff and patients. Verisma schedules appointments following our clients' standards and preferences, guaranteeing patients receive timely and attentive care.



## VERISMA® REFERRAL MANAGEMENT

**Retrieval of Outstanding Consults:** Verisma diligently tracks outstanding consults, eliminating gaps in patient care and leaving no referral forgotten.

**Management of Outgoing Results:** Verisma oversees the transmission of all results for incoming referrals, directing them to the referring provider.

**Reporting:** Verisma leverages our partners' electronic medical records to streamline HRSA reporting, eliminating the need to gather data from multiple sources (such as retrieval of outstanding consults).

#### **VERISMA OUTGOING REFERRAL PROCESS**



#### Learn more at verisma.com/demo

Verisma® offers deep-rooted expertise, personalized support, and superior technology that simplify health information management, release of information, and compliance complexities.